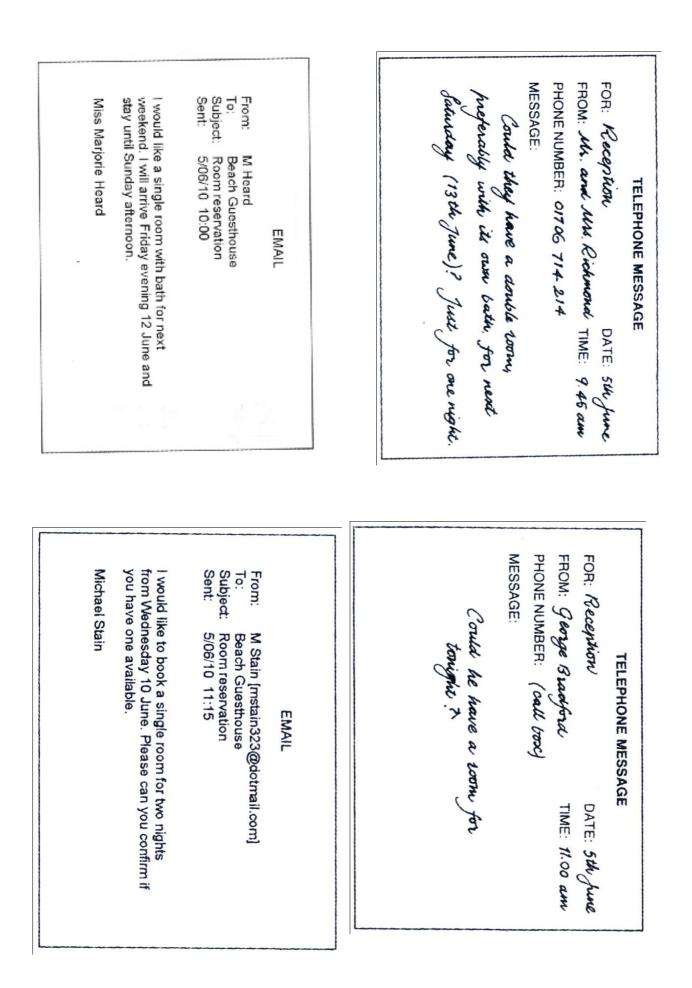

#### Beach guesthouse messages

11 cards over 3 pages

This sheet and two further sheets contain booking requests and related messages. They are listed in chronological order.

They can be copied/laminated/cut and can be given to pupils in one go or in a staggered fashion.

Pupils will also need the initial six pages of the pupil stimulus.

| ain<br>5. | HEPLY POSTED<br>4th May<br>14 Richmond Street<br>Lampthorne<br>Bucks<br>23rd April                                                                                                                                                                 |
|-----------|----------------------------------------------------------------------------------------------------------------------------------------------------------------------------------------------------------------------------------------------------|
| can       | Dear Madam<br>We would lite to stay for a<br>few days in June if you have a                                                                                                                                                                        |
| s of      | suitable room.<br>My husband is disabled so<br>we need a room on the ground<br>floor with its own bathroom.<br>If you do have a room like<br>this we would like to come from<br>the 11th to the 18th June.<br>Yours faithfully<br>A Bessell (Mrs.) |
|           | FOR: Reception DATE: 4 June   FROM: Mr. Baynes TIME: 8.00pm   PHONE NUMBER: (call box) MESSAGE:   MESSAGE: He wants a room for the night of Monday 8th June. He may stay longer if the weather is good.                                            |