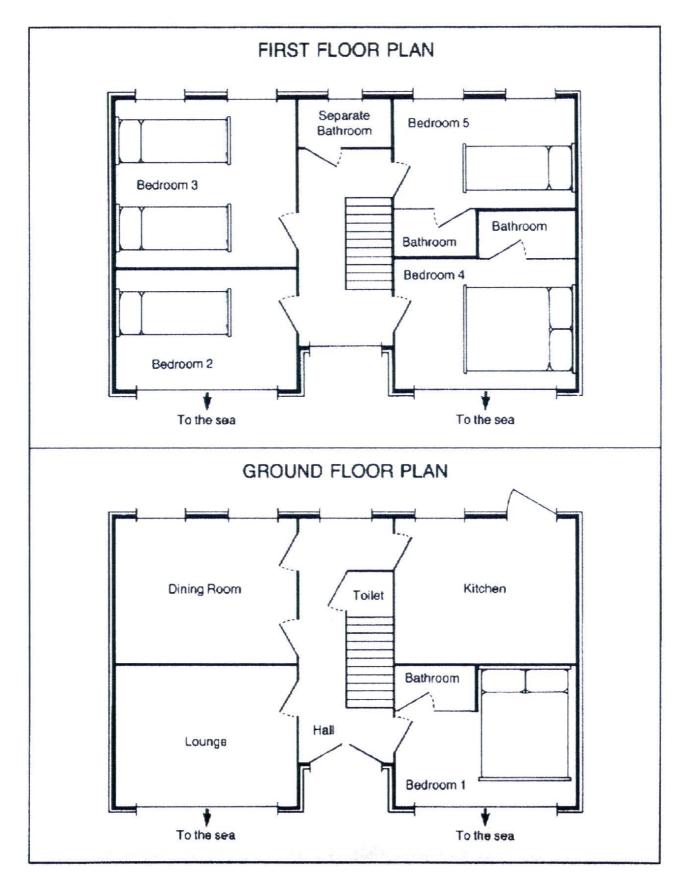

### **Beach guesthouse floor plans**



### Beach guesthouse room bookings

# Name of receptionist .....

| Night              | Date                 | Room 1             | Room 2       | Room 3               | Room 4                | Room 5            |
|--------------------|----------------------|--------------------|--------------|----------------------|-----------------------|-------------------|
| Monday<br>night    | 1 <sup>st</sup> June | Mr & Mrs<br>Jones  | Mr Sands     | Ms Quick             | Mr & Mrs<br>Frederick | John<br>Frederick |
| Tuesday<br>night   | 2 <sup>nd</sup> June |                    | Mrs Singh    |                      |                       |                   |
| Wednesday<br>night | 3 <sup>rd</sup> June |                    |              | Mr & Mrs<br>Anderson |                       |