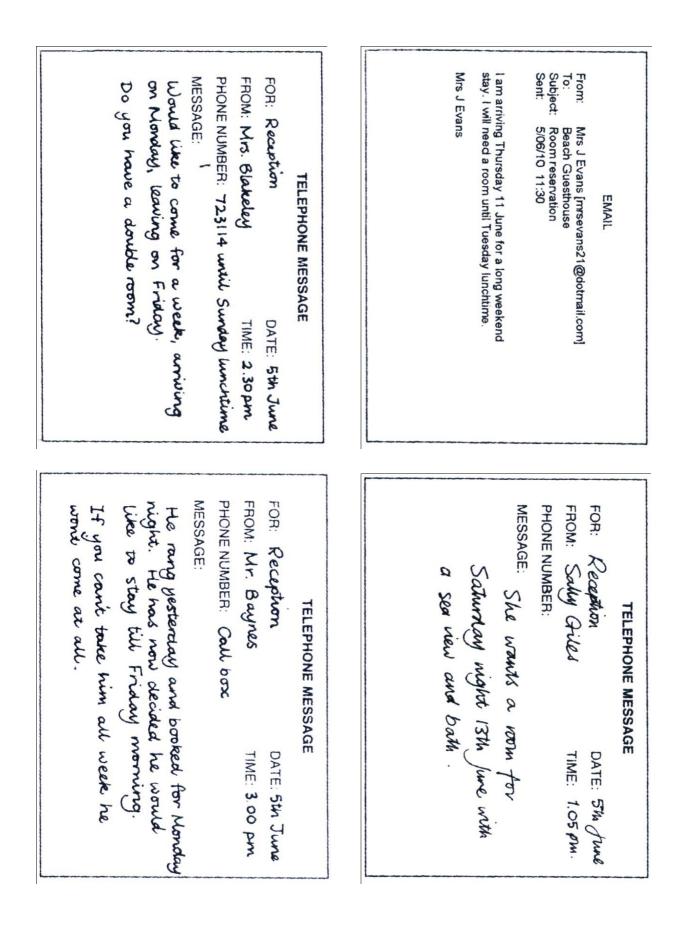

#### Beach guesthouse messages

11 cards over 3 pages

This sheet and two further sheets contain booking requests and related messages. They are listed in chronological order.

They can be copied/laminated/cut and can be given to pupils in one go or in a staggered fashion.

Pupils will also need the initial six pages of the pupil stimulus.

| ain<br>5. | HEPLY POSTED<br>4th May<br>14 Richmond Street<br>Lampthorne<br>Bucks<br>23rd April                                                                                                                                                                 |
|-----------|----------------------------------------------------------------------------------------------------------------------------------------------------------------------------------------------------------------------------------------------------|
| can       | Dear Madam<br>We would lite to stay for a<br>few days in June if you have a                                                                                                                                                                        |
| s of      | suitable room.<br>My husband is disabled so<br>we need a room on the ground<br>floor with its own bathroom.<br>If you do have a room like<br>this we would like to come from<br>the 11th to the 18th June.<br>Yours faithfully<br>A Bessell (Mrs.) |
|           | FOR: Reception DATE: 4 June   FROM: Mr. Baynes TIME: 8.00pm   PHONE NUMBER: (call box) MESSAGE:   MESSAGE: He wants a room for the night of Monday 8th June. He may stay longer if the weather is good.                                            |